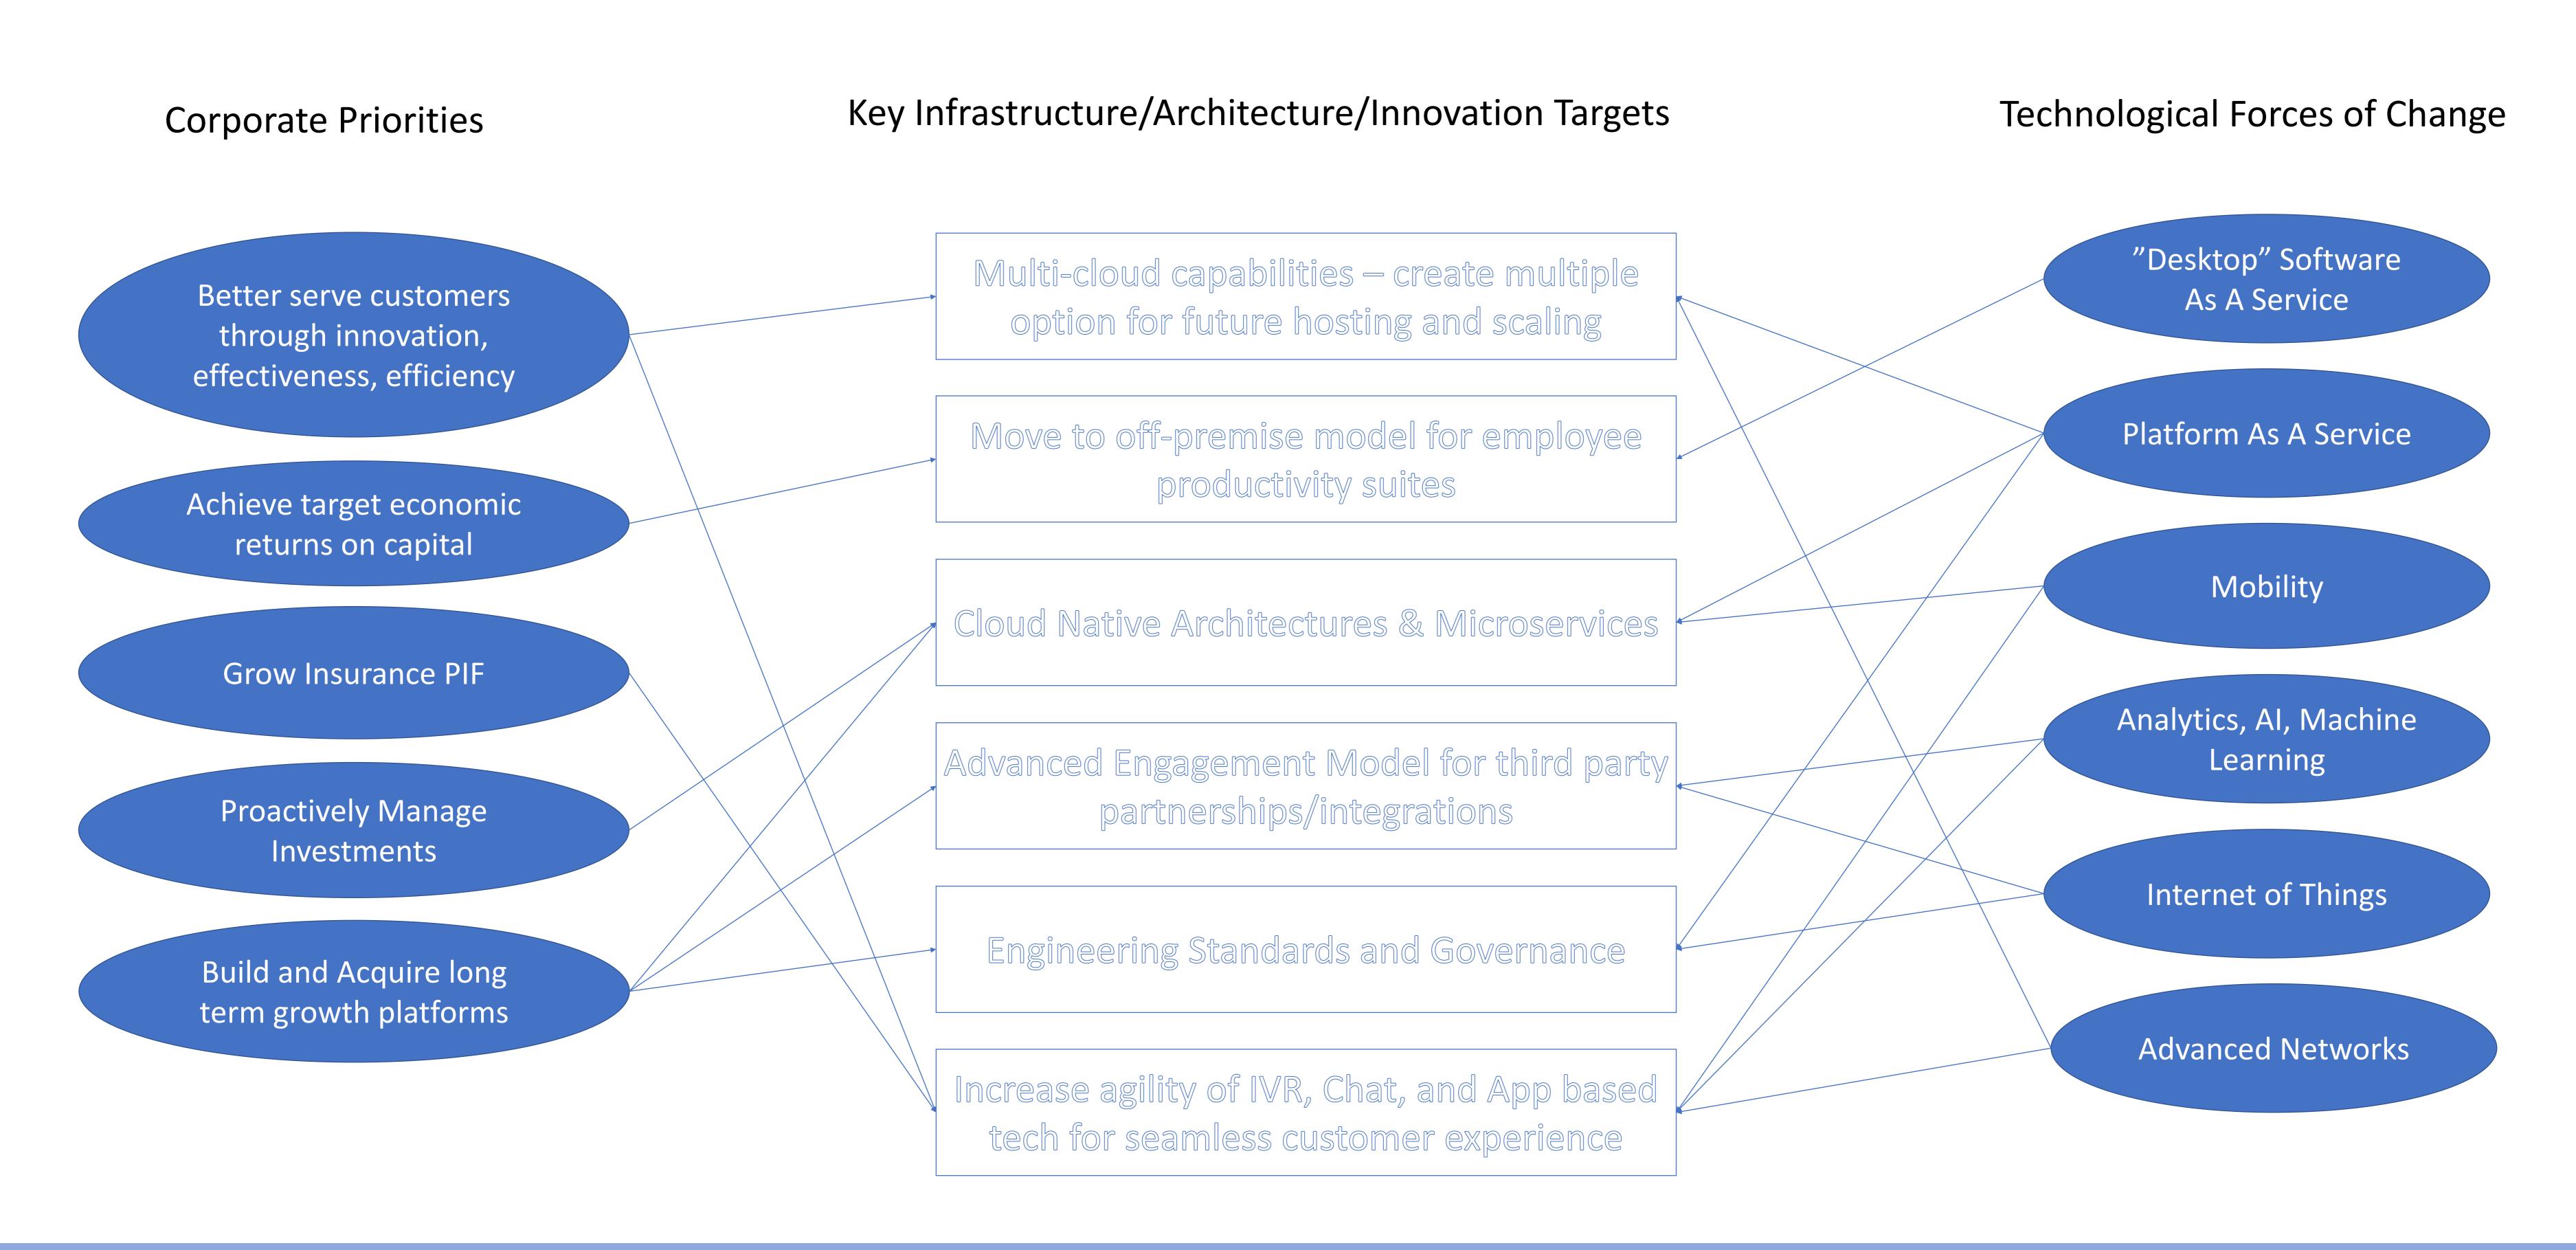

Technology is both a strategic asset and a strategic driver.

Deliver on corporate priorities by exploring and leveraging Technological Forces of Change in the manner most appropriate to our current and emerging businesses

At a fundamental level the business initiatives behind our corporate priorities reflect vast, sustained, and continuing changes and require the technology infrastructure and ecosystem to scale and serve all of our customers, partners, and businesses. There are three immediate focal points for applying our technology actions to business opportunities

#### More Transactions

- We are moving insurance from an infrequent interaction model (centered on quotes, renewals, claims) to frequent interactions centered on personal service – we will experience a previously unimaginable change in transaction volumes
- In both insurance and non-insurance models the integration of vast amounts of sensor data, predictive models, and mobile capability demands low-latency, high reliability wherever and whenever users want to engage
- Technology unit cost must not be the limiting factor in exploring and implementing new products and business models
- Multi-cloud and SaaS models will allow us to pay as we consume –
  we can better control costs and tie them to business drivers and
  outcomes

#### **Availability of Customer Services**

- Our system availability has improved and stabilized, availability must rise to a new level in the high touch, high transaction world
- Today MTTD is managed in tens of minutes, in the future sub-min
- We must build robustly and ensure partners don't expose us to undue risk
- Any availability issues will have an increasing economic costs greatly exceeding our direct costs