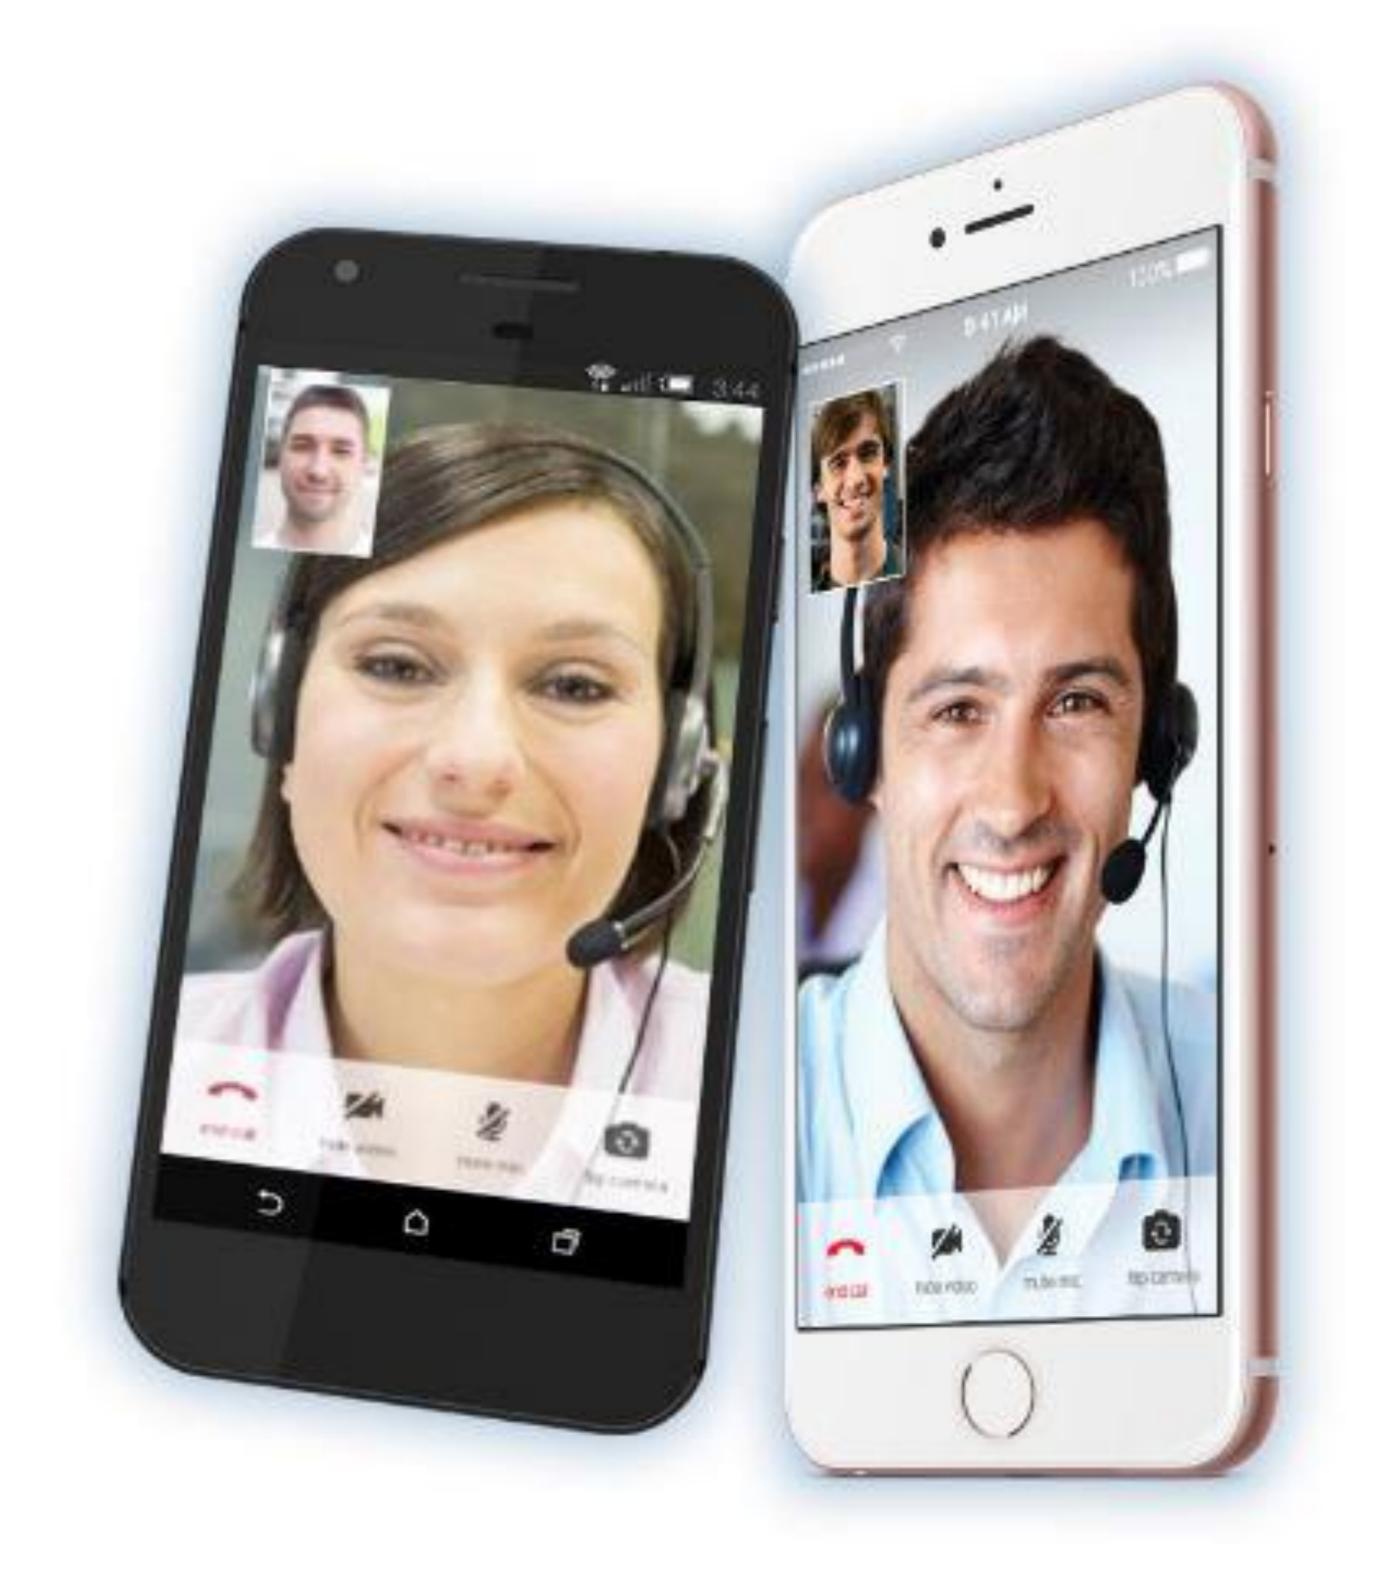

## Real person. Real time.

Now, have auto damages captured and reviewed with the Virtual Assist by Arity app.

Virtual Assist is a live, on-demand video chat app. Auto body shops can instantly show vehicle damage in real time to an auto technical Allstate representative so a supplement review and decision can happen instantly and the repairs can start faster. With no appointment and no waiting, you'll clear up your floor space sooner.